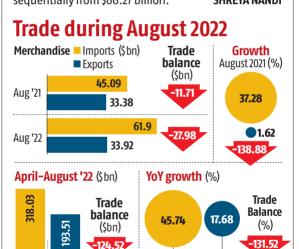

## **EXPORTS SURGE 1.62% IN AUGUST**

At \$33.92 billion, outbound shipments from India grew 1.62 per cent in August, as compared to last year. improving marginally from the preliminary estimate of \$33 billion as a result of disruptions caused by

high inflation among all economies, resulting in tepid demand. Trade deficit fell from a record \$30 billion in July to \$27.98 billion, but remained elevated. External demand for key commodities such as engineering goods, gems and jewellery, and textiles fell in August. Imports also remained high at \$61.9 billion, but fell sequentially from \$66.27 billion. SHREYA NANDI